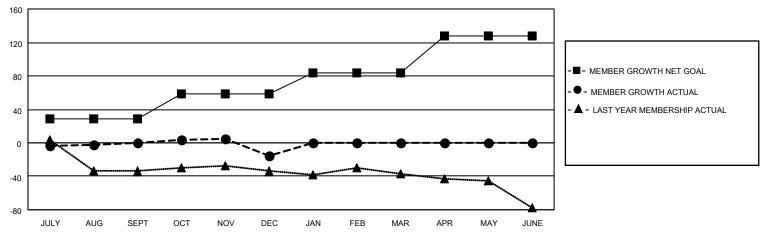

### GOALS AND ACTUAL MEMBERS CUMULATIVE

| DROPPED CLUBS: 1 |    | 17 CLUBS OF 39 ADDED 1 OR<br>MORE NEW MEMBERS | GENDER DISTRIBUTION            |              |  |
|------------------|----|-----------------------------------------------|--------------------------------|--------------|--|
|                  |    | WORL NEW WEWDERO                              | MALE                           | 530 (68.65%) |  |
|                  |    |                                               | FEMALE                         | 242 (31.35%) |  |
| DROPPED MEMBERS  |    |                                               | NON BINARY                     | 0 (0.00%)    |  |
|                  |    |                                               | PREFER NOT TO ANSWER 0 (0.00%) |              |  |
| DECEASED         | 4  |                                               |                                | ,            |  |
| CLUB CANCELLED   | 11 | CLICK HERE FOR CUMULATIVE                     | TOTAL FAMILY UNIT MEMBERS      | 74           |  |
| OTHER            | 46 | MEMBERSHIP DATA                               |                                |              |  |
| TOTAL            | 61 |                                               | FAMILY MEMBERS PAYING HAI      | _F DUES 37   |  |
|                  |    |                                               |                                |              |  |

## District 30 S

| Clubs                 |               |           |               | Members               |                         |                         |                                                    |
|-----------------------|---------------|-----------|---------------|-----------------------|-------------------------|-------------------------|----------------------------------------------------|
| RESULTS FOR 2022-2023 |               |           |               | RESULTS FOR 2022-2023 |                         |                         |                                                    |
| QUARTER               | NEW CLUB GOAL | NEW CLUBS | DROPPED CLUBS | QUARTER MEN           | MBER GROWTH NET<br>GOAL | MEMBER GROWTH<br>ACTUAL | DROPPED<br>MEMBERS ACTUAL<br>(including transfers) |
| JULY/AUG/SEPT         | 0             | 0         | 0             | JULY/AUG/SEPT         | 29                      | 25                      | 24                                                 |
| OCT/NOV/DEC           | 0             | 0         | 1             | OCT/NOV/DEC           | 29                      | 21                      | 37                                                 |
| JAN/FEB/MAR           | 0             | 0         | 0             | JAN/FEB/MAR           | 26                      | 0                       | 0                                                  |
| APR/MAY/JUNE          | 0             | 0         | 0             | APR/MAY/JUNE          | 44                      | 0                       | 0                                                  |